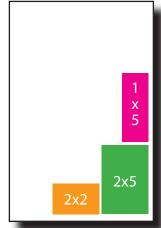

## Modular sizes rates

|      | BW      | Color    |
|------|---------|----------|
| Full | \$1,042 | \$1,429  |
| 1/2  | \$514   | \$693    |
| 1/4  | \$262   | \$356.50 |
| 1/8  | \$130   | \$175    |
| 2x5  | \$90    | \$120    |
| 1/5  | \$50    | \$65     |
| 2x2  | \$50    | \$65     |
|      |         |          |

Rates are per publication date. All other sizes per column inch. Let color make your message jump off the page.